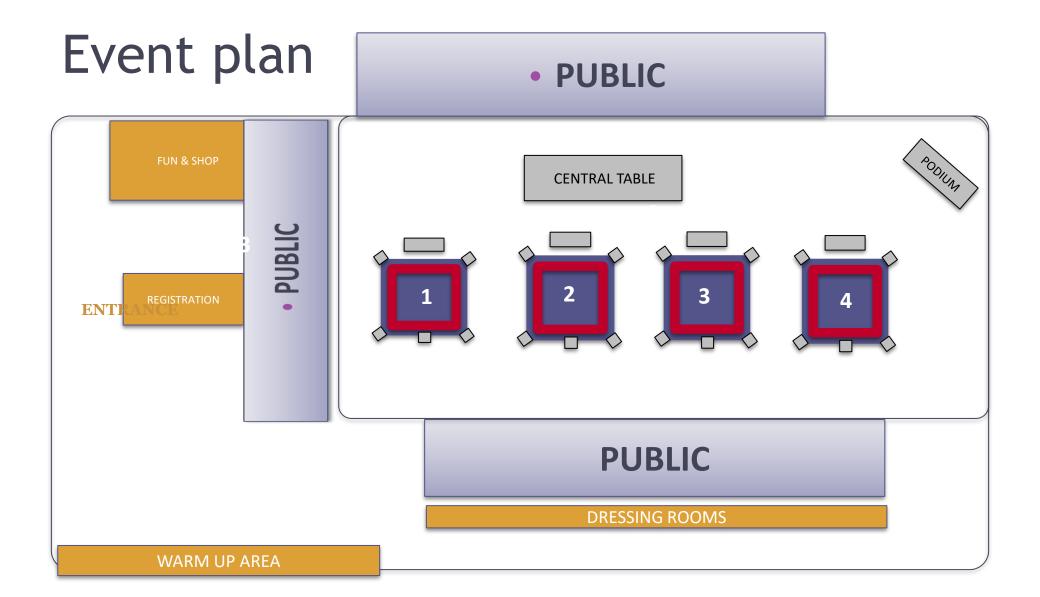

#### Place:

Multiusos dos Salesianos de Manique

Address: Rua dos salesianos 1

Postal Code: 2645-438 Alcabideche

**Coordinates:** 38°73'60.21"N 9°36'13.68"W

## **Tickets**

- . All spectators will pay for access, except for athletes and coaches;
- . The accesses will be available at the entrance of the pavilion;
- Value . 1.5 LPK ,Each day ,with an offer of a bottle of water